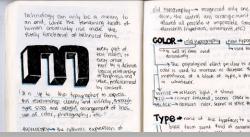

# **SUB-PAGE 1**

when clicking on a category, the page will show you all of the sketchbook spreads that apply .