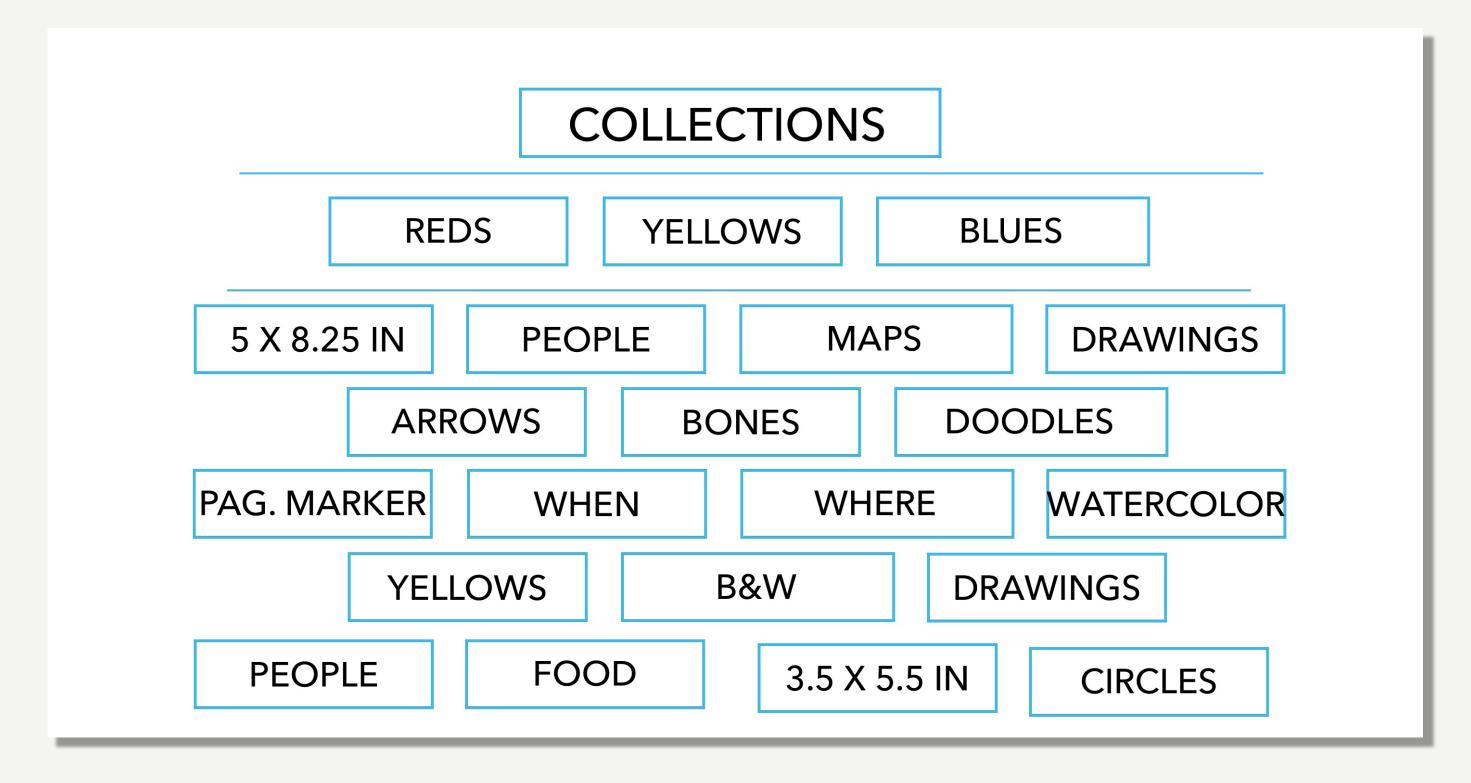

# COLLECTIONS

## INDEX EX.1

The links to the categories or classifications will be imbeded in these. They will be linked to the names shown like the one in the red box. They will light up when hovering over them to make it clear that it is a link.

REDS YELLOWS BLUES

5 x 8.25 ln **NOTES DRAWINGS MAPS** WATERCOLOR B&W **BONES WHEN WHERE CIRCLES SKETCHES** 3.5 X 5 In **PEOPLE PAGE MARKERS** 