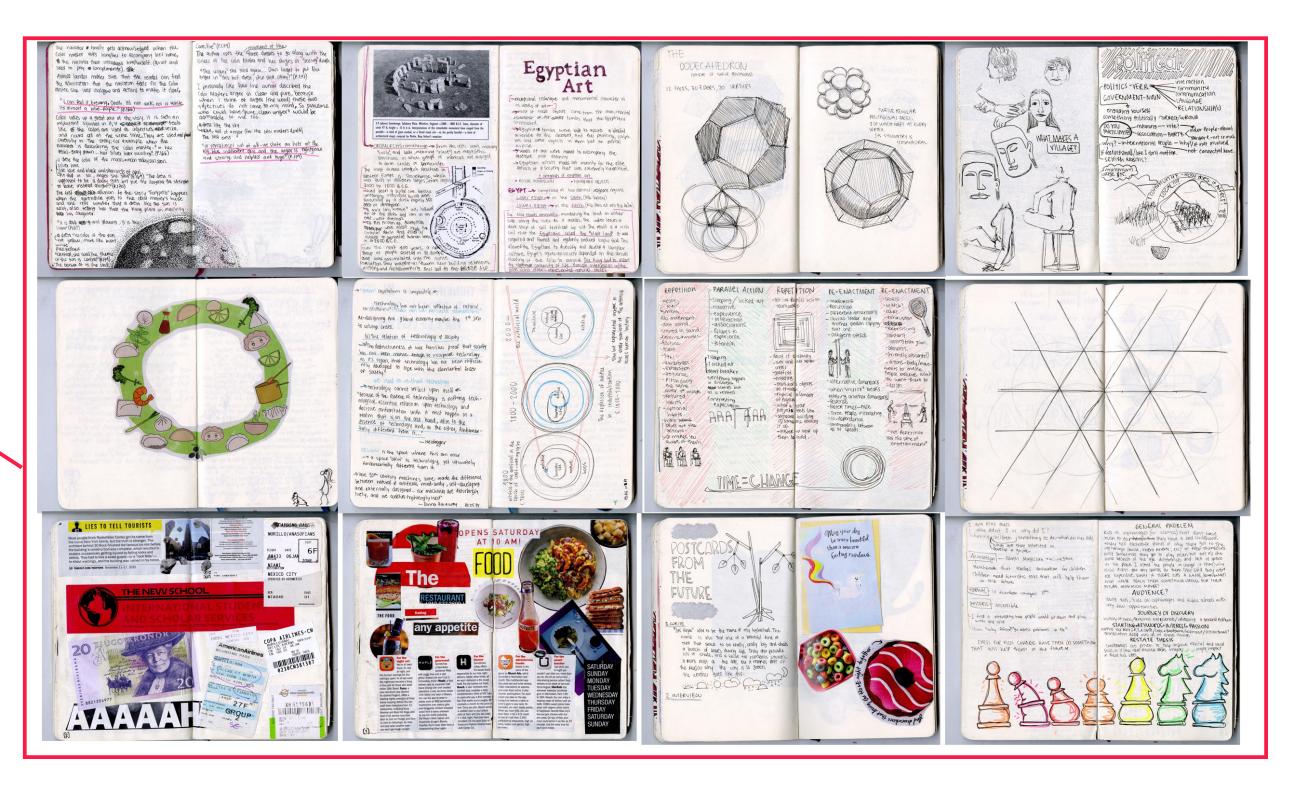

REDS YELLOWS BLUES

5 x 8.25 ln **NOTES DRAWINGS MAPS** WATERCOLOR B&W **BONES WHEN WHERE CIRCLES SKETCHES** 3.5 X 5 In **PEOPLE PAGE MARKERS** 

合作价

REDS - 5 x 8.25 In - NOTES - DRAWINGS - MAPS - B&W BONES - WHEN - WHERE - YELLOWS - CIRCLES - SKETCHES 3.5 X 5 In - PEOPLE - PAGE MARKERS - BLUES - WATERCOLOR